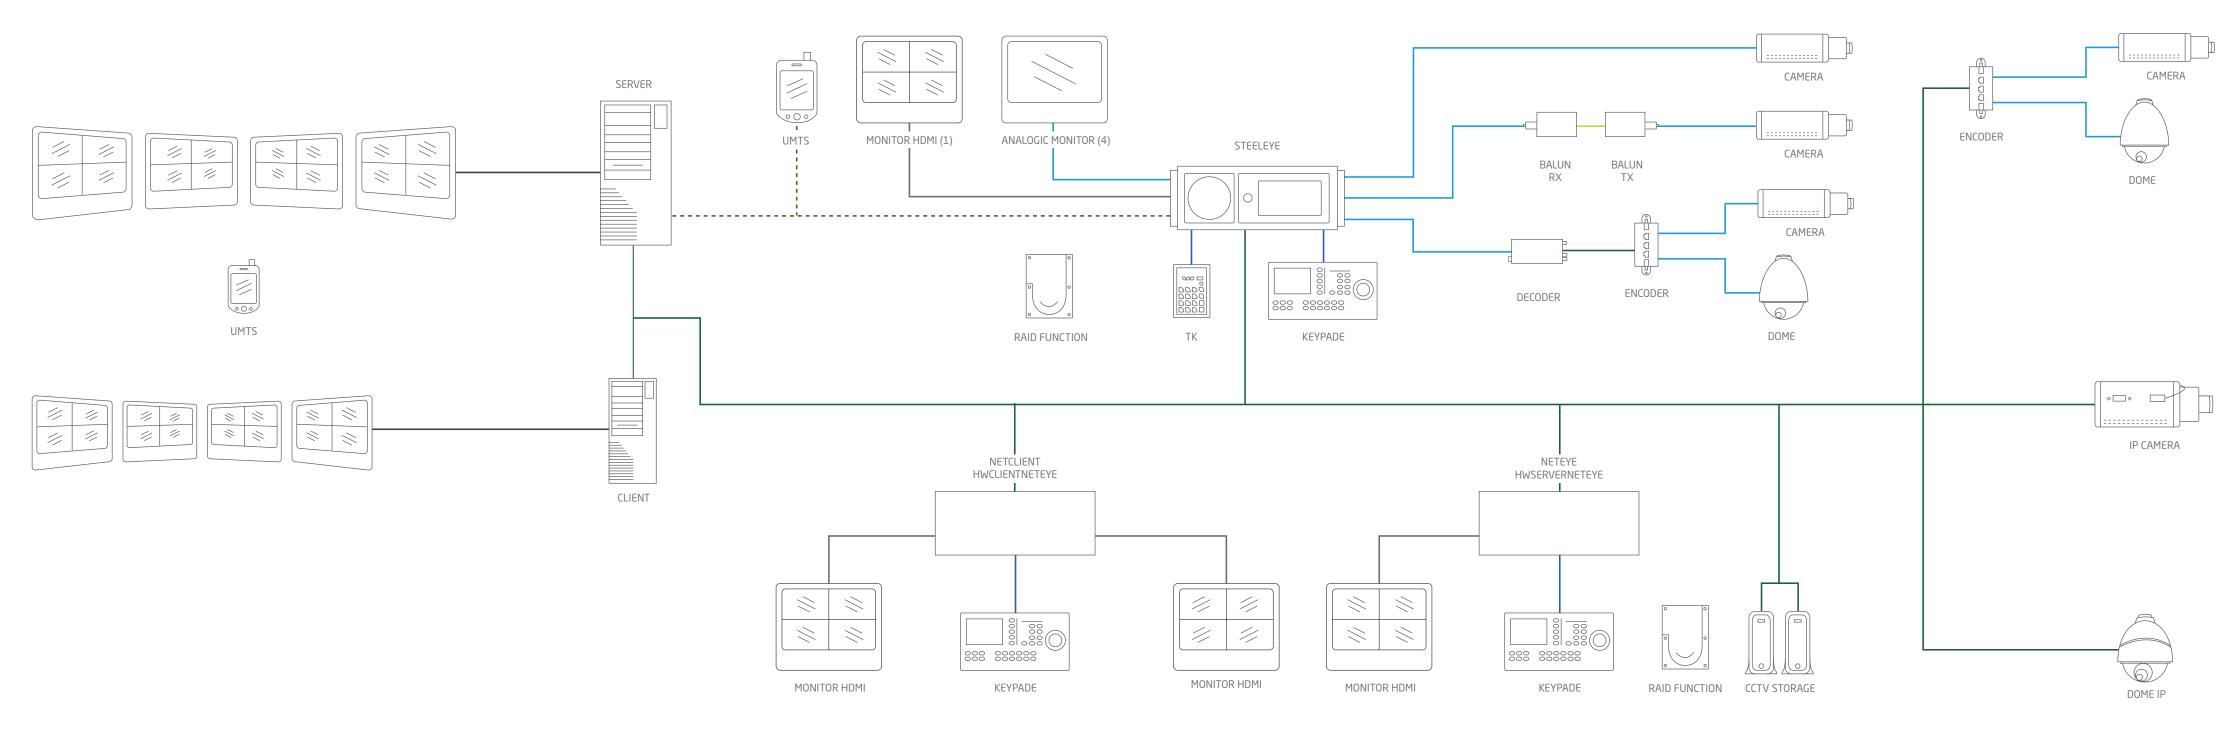

VIDEO ANALOGICAL SIGNAL (Coaxial cable RG59) **HDMI** (Cable HDMI)

## **IBRID SOLUTIONS IP & ANALOGIC**

**IP SOLUTIONS** 

**TWSITED TELEPHONE CABLE** (Cable with 2 twisted connectors for signal )

**UMTS/GPRS** (3G connection)

(x) = Maximum Number of connected device.
The devices can be added tougher ex: (x) + (x)

[x] = Maximum Number of connected device. The device cannot be added tougher ex: (x) or (x)

www.teledata-i.com

R&D 56010 Ghezzano (Pisa) - Via Carducci. 64 - mail: info@teledata-i.com

Middle East Office Dubai Airport Free Zone - 3rd East Wing, 4th Floor - PO Bo. 54620 Dubai UAE - Phone +971 (0)4 2149670 - Fax +971 (0) 4 214 9501 - mail: info@teledata-i.com

www.teledata-i.com

NetEye | SteelEye

IP solution ONVIF Hybrid DVR Advanced image analysis

## Hybrid solutions

Implementation of an integration on digital systems models Phantom and Videospy for the management of PAL/NTSC video cameras and IP products such as IP cameras and video servers. Integrated management of programming functions such as event research, visualizing, recording and remote transmitting for the realization of hybrid systems with traditional and flexibility solutions.